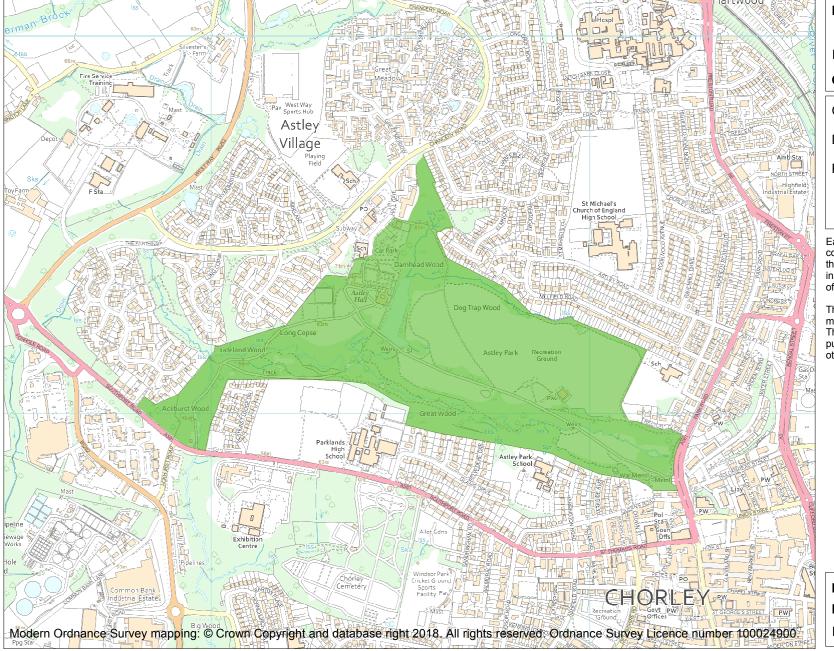

This is an A4 sized map and should be printed full size at A4 with no page scaling set.

Name: ASTLEY HALL

Heritage Category:

Park and Garden

1000943

List Entry No :

Grade:

County: Lancashire

District: Chorley

Parish: Non Civil Parish, Astley Village

Each official record of a registered garden or other land contains a map. The map here has been translated from the official map and that process may have introduced inaccuracies. Copies of maps that form part of the official record can be obtained from Historic England.

This map was delivered electronically and when printed may not be to scale and may be subject to distortions. The map and grid references are for identification purposes only and must be read in conjunction with other information in the record.

**List Entry NGR:** SD 57524 17992

**Map Scale:** 1:10000

Print Date: 2 October 2024

HistoricEngland.org.uk